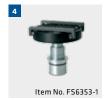

## **ACCESSORIES**

Item No. FJ6172

- 2 Rotary plate extension kit, 4 x 200 mm, incl. bracket for mounting to the posts
- 3 Storage tray for tools (magnetic), 240 x 140 mm
- 4 Vehicle securing for rotary plate, ø 120 mm
- 5 Mounting kit, for delivery/small vans, 4 x U-pick-up
- 6 Mounting kit, 2x for Sprinter/Crafter (mandrel short in front)
- Mounting kit, 2x for Sprinter/Crafter (semicircular for rear)
- 8 Support arm extension kit, 250 mm
- 9 Mounting kit, for Mercedes G series