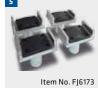

## **ACCESSORIES**

Item No. FJ6172

- 2 Rotary plate extension kit, 4 x 200 mm, incl. bracket for mounting to the posts
- 3 Storage tray for tools (magnetic), 240 x 140 mm
- 4 Vehicle securing for rotary plate, ø 120 mm
- 5 Mounting kit, for delivery/small vans, 4 x U-pick-up
- 6 Mounting kit, 2x for Sprinter/Crafter (mandrel short in front)
- Mounting kit, 2x for Sprinter/Crafter (semicircular for rear)
- 8 Support arm extension kit, 250 mm
- 9 Mounting kit, for Mercedes G series