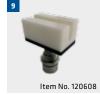

## **ACCESSORIES**

Item No. FJ6172

- 2 Rotary plate extension kit, 4 x 200 mm, incl. bracket for mounting to the posts
- 3 Storage tray for tools (magnetic), 240 x 140 mm
- 4 Vehicle securing for rotary plate, ø 120 mm
- 5 Mounting kit, for delivery/small vans, 4 x U-pick-up
- 6 Mounting kit, 2x for Sprinter/Crafter (mandrel short in front)
- Mounting kit, 2x for Sprinter/Crafter (semicircular for rear)
- 8 Support arm extension kit, 250 mm
- 9 Mounting kit, for Mercedes G series