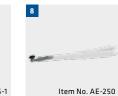

## **ACCESSORIES**

Item No. FJ6172

- 2 Rotary plate extension kit, 4 x 200 mm, incl. bracket for mounting to the posts
- 3 Storage tray for tools (magnetic), 240 x 140 mm
- 4 Vehicle securing for rotary plate, ø 120 mm
- 5 Mounting kit, for delivery/small vans, 4 x U-pick-up
- 6 Mounting kit, 2x for Sprinter/Crafter (mandrel short in front)
- Mounting kit, 2x for Sprinter/Crafter (semicircular for rear)
- 8 Support arm extension kit, 250 mm
- 9 Mounting kit, for Mercedes G series