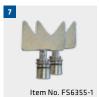

## **ACCESSORIES**

Item No. FJ6172

- 2 Rotary plate extension kit, 4 x 200 mm, incl. bracket for mounting to the posts
- 3 Storage tray for tools (magnetic), 240 x 140 mm
- 4 Vehicle securing for rotary plate, ø 120 mm
- 5 Mounting kit, for delivery/small vans, 4 x U-pick-up
- 6 Mounting kit, 2x for Sprinter/Crafter (mandrel short in front)
- Mounting kit, 2x for Sprinter/Crafter (semicircular for rear)
- 8 Support arm extension kit, 250 mm
- 9 Mounting kit, for Mercedes G series