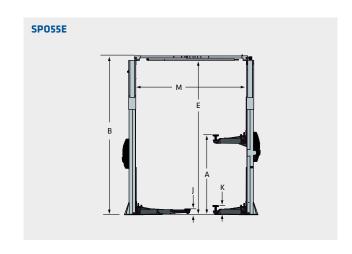

| Model                                    | SP055E-EH1GR                                                                                                                                                                                                                                                                                                                                                                             | SP055E-EH1GR                                                                                                                                                                                                                                                                                                                                                                                                                                                                                                | SP055E-EH2GR                                                                                                                                                                                                                                                                                                                                                                                                                                                                                                                                                                                                                                  | SP055E-EH4GR                                                                                                                                                                                                                                                                                                                                                                                                                                                                                                                                                                                                                                                                                                                                                                                                                                                                                                                                                                                                                                                                                                                                                                                                                                                                                        |
|------------------------------------------|------------------------------------------------------------------------------------------------------------------------------------------------------------------------------------------------------------------------------------------------------------------------------------------------------------------------------------------------------------------------------------------|-------------------------------------------------------------------------------------------------------------------------------------------------------------------------------------------------------------------------------------------------------------------------------------------------------------------------------------------------------------------------------------------------------------------------------------------------------------------------------------------------------------|-----------------------------------------------------------------------------------------------------------------------------------------------------------------------------------------------------------------------------------------------------------------------------------------------------------------------------------------------------------------------------------------------------------------------------------------------------------------------------------------------------------------------------------------------------------------------------------------------------------------------------------------------|-----------------------------------------------------------------------------------------------------------------------------------------------------------------------------------------------------------------------------------------------------------------------------------------------------------------------------------------------------------------------------------------------------------------------------------------------------------------------------------------------------------------------------------------------------------------------------------------------------------------------------------------------------------------------------------------------------------------------------------------------------------------------------------------------------------------------------------------------------------------------------------------------------------------------------------------------------------------------------------------------------------------------------------------------------------------------------------------------------------------------------------------------------------------------------------------------------------------------------------------------------------------------------------------------------|
| Load capacity                            | 5.500 kg                                                                                                                                                                                                                                                                                                                                                                                 | 5.500 kg                                                                                                                                                                                                                                                                                                                                                                                                                                                                                                    | 5.500 kg                                                                                                                                                                                                                                                                                                                                                                                                                                                                                                                                                                                                                                      | 5.500 kg                                                                                                                                                                                                                                                                                                                                                                                                                                                                                                                                                                                                                                                                                                                                                                                                                                                                                                                                                                                                                                                                                                                                                                                                                                                                                            |
| Stroke                                   | 1.985 mm                                                                                                                                                                                                                                                                                                                                                                                 | 1.985 mm                                                                                                                                                                                                                                                                                                                                                                                                                                                                                                    | 1.985 mm                                                                                                                                                                                                                                                                                                                                                                                                                                                                                                                                                                                                                                      | 1.985 mm                                                                                                                                                                                                                                                                                                                                                                                                                                                                                                                                                                                                                                                                                                                                                                                                                                                                                                                                                                                                                                                                                                                                                                                                                                                                                            |
| Overall height                           | 4.170 mm                                                                                                                                                                                                                                                                                                                                                                                 | 4.475 mm                                                                                                                                                                                                                                                                                                                                                                                                                                                                                                    | 4.780 mm                                                                                                                                                                                                                                                                                                                                                                                                                                                                                                                                                                                                                                      | 5.410 mm                                                                                                                                                                                                                                                                                                                                                                                                                                                                                                                                                                                                                                                                                                                                                                                                                                                                                                                                                                                                                                                                                                                                                                                                                                                                                            |
| Overall width                            | 3.496 mm                                                                                                                                                                                                                                                                                                                                                                                 | 3.496 mm                                                                                                                                                                                                                                                                                                                                                                                                                                                                                                    | 3.496 mm                                                                                                                                                                                                                                                                                                                                                                                                                                                                                                                                                                                                                                      | 3.496 mm                                                                                                                                                                                                                                                                                                                                                                                                                                                                                                                                                                                                                                                                                                                                                                                                                                                                                                                                                                                                                                                                                                                                                                                                                                                                                            |
| Drive-through width                      | 2.613 mm                                                                                                                                                                                                                                                                                                                                                                                 | 2.613 mm                                                                                                                                                                                                                                                                                                                                                                                                                                                                                                    | 2.613 mm                                                                                                                                                                                                                                                                                                                                                                                                                                                                                                                                                                                                                                      | 2.613 mm                                                                                                                                                                                                                                                                                                                                                                                                                                                                                                                                                                                                                                                                                                                                                                                                                                                                                                                                                                                                                                                                                                                                                                                                                                                                                            |
| Switchoff level                          | 4.026 mm                                                                                                                                                                                                                                                                                                                                                                                 | 4.331 mm                                                                                                                                                                                                                                                                                                                                                                                                                                                                                                    | 4.636 mm                                                                                                                                                                                                                                                                                                                                                                                                                                                                                                                                                                                                                                      | 5.266 mm                                                                                                                                                                                                                                                                                                                                                                                                                                                                                                                                                                                                                                                                                                                                                                                                                                                                                                                                                                                                                                                                                                                                                                                                                                                                                            |
| Support bracket length on the front min. | 790 mm                                                                                                                                                                                                                                                                                                                                                                                   | 790 mm                                                                                                                                                                                                                                                                                                                                                                                                                                                                                                      | 790 mm                                                                                                                                                                                                                                                                                                                                                                                                                                                                                                                                                                                                                                        | 790 mm                                                                                                                                                                                                                                                                                                                                                                                                                                                                                                                                                                                                                                                                                                                                                                                                                                                                                                                                                                                                                                                                                                                                                                                                                                                                                              |
| Support bracket length on the front max. | 1.700 mm                                                                                                                                                                                                                                                                                                                                                                                 | 1.700 mm                                                                                                                                                                                                                                                                                                                                                                                                                                                                                                    | 1.700 mm                                                                                                                                                                                                                                                                                                                                                                                                                                                                                                                                                                                                                                      | 1.700 mm                                                                                                                                                                                                                                                                                                                                                                                                                                                                                                                                                                                                                                                                                                                                                                                                                                                                                                                                                                                                                                                                                                                                                                                                                                                                                            |
| Support bracket length on the rear min.  | 790 mm                                                                                                                                                                                                                                                                                                                                                                                   | 790 mm                                                                                                                                                                                                                                                                                                                                                                                                                                                                                                      | 790 mm                                                                                                                                                                                                                                                                                                                                                                                                                                                                                                                                                                                                                                        | 790 mm                                                                                                                                                                                                                                                                                                                                                                                                                                                                                                                                                                                                                                                                                                                                                                                                                                                                                                                                                                                                                                                                                                                                                                                                                                                                                              |
| Support bracket length on the rear max.  | 1.700 mm                                                                                                                                                                                                                                                                                                                                                                                 | 1.700 mm                                                                                                                                                                                                                                                                                                                                                                                                                                                                                                    | 1.700 mm                                                                                                                                                                                                                                                                                                                                                                                                                                                                                                                                                                                                                                      | 1.700 mm                                                                                                                                                                                                                                                                                                                                                                                                                                                                                                                                                                                                                                                                                                                                                                                                                                                                                                                                                                                                                                                                                                                                                                                                                                                                                            |
| Rotary plate height min.                 | 119 mm                                                                                                                                                                                                                                                                                                                                                                                   | 119 mm                                                                                                                                                                                                                                                                                                                                                                                                                                                                                                      | 119 mm                                                                                                                                                                                                                                                                                                                                                                                                                                                                                                                                                                                                                                        | 119 mm                                                                                                                                                                                                                                                                                                                                                                                                                                                                                                                                                                                                                                                                                                                                                                                                                                                                                                                                                                                                                                                                                                                                                                                                                                                                                              |
| Rotary plate height max.                 | 181 mm                                                                                                                                                                                                                                                                                                                                                                                   | 181 mm                                                                                                                                                                                                                                                                                                                                                                                                                                                                                                      | 181 mm                                                                                                                                                                                                                                                                                                                                                                                                                                                                                                                                                                                                                                        | 181 mm                                                                                                                                                                                                                                                                                                                                                                                                                                                                                                                                                                                                                                                                                                                                                                                                                                                                                                                                                                                                                                                                                                                                                                                                                                                                                              |
| Clear span between                       | 2.899 mm                                                                                                                                                                                                                                                                                                                                                                                 | 2.899 mm                                                                                                                                                                                                                                                                                                                                                                                                                                                                                                    | 2.899 mm                                                                                                                                                                                                                                                                                                                                                                                                                                                                                                                                                                                                                                      | 2.899 mm                                                                                                                                                                                                                                                                                                                                                                                                                                                                                                                                                                                                                                                                                                                                                                                                                                                                                                                                                                                                                                                                                                                                                                                                                                                                                            |
| Driving power                            | 3 kW                                                                                                                                                                                                                                                                                                                                                                                     | 3 kW                                                                                                                                                                                                                                                                                                                                                                                                                                                                                                        | 3 kW                                                                                                                                                                                                                                                                                                                                                                                                                                                                                                                                                                                                                                          | 3 kW                                                                                                                                                                                                                                                                                                                                                                                                                                                                                                                                                                                                                                                                                                                                                                                                                                                                                                                                                                                                                                                                                                                                                                                                                                                                                                |
| Power supply voltage (electrical)        | 230/400 V, 50 Hz                                                                                                                                                                                                                                                                                                                                                                         | 230/400 V, 50 Hz                                                                                                                                                                                                                                                                                                                                                                                                                                                                                            | 230/400 V, 50 Hz                                                                                                                                                                                                                                                                                                                                                                                                                                                                                                                                                                                                                              | 230/400 V, 50 Hz                                                                                                                                                                                                                                                                                                                                                                                                                                                                                                                                                                                                                                                                                                                                                                                                                                                                                                                                                                                                                                                                                                                                                                                                                                                                                    |
| Lifting time                             | approx. 60 sec.                                                                                                                                                                                                                                                                                                                                                                          | approx. 60 sec.                                                                                                                                                                                                                                                                                                                                                                                                                                                                                             | approx. 60 sec.                                                                                                                                                                                                                                                                                                                                                                                                                                                                                                                                                                                                                               | approx. 60 sec.                                                                                                                                                                                                                                                                                                                                                                                                                                                                                                                                                                                                                                                                                                                                                                                                                                                                                                                                                                                                                                                                                                                                                                                                                                                                                     |
| Required ceiling height                  | 4.220 mm                                                                                                                                                                                                                                                                                                                                                                                 | 4.525 mm                                                                                                                                                                                                                                                                                                                                                                                                                                                                                                    | 4.830 mm                                                                                                                                                                                                                                                                                                                                                                                                                                                                                                                                                                                                                                      | 5.460 mm                                                                                                                                                                                                                                                                                                                                                                                                                                                                                                                                                                                                                                                                                                                                                                                                                                                                                                                                                                                                                                                                                                                                                                                                                                                                                            |
|                                          | Load capacity Stroke Overall height Overall width Drive-through width Switchoff level Support bracket length on the front min. Support bracket length on the rear min. Support bracket length on the rear min. Support bracket length on the rear max. Rotary plate height min. Rotary plate height max. Clear span between Driving power Power supply voltage (electrical) Lifting time | Load capacity  Stroke  1.985 mm  Overall height  4.170 mm  Overall width  3.496 mm  Drive-through width  2.613 mm  Switchoff level  4.026 mm  Support bracket length on the front min.  Support bracket length on the front max.  1.700 mm  Support bracket length on the rear min.  790 mm  Support bracket length on the rear max.  1.700 mm  Rotary plate height min.  Rotary plate height max.  Clear span between  Driving power  Driving power  3 kW  Power supply voltage (electrical)  Lifting time | Load capacity5.500 kg5.500 kgStroke1.985 mm1.985 mmOverall height4.170 mm4.475 mmOverall width3.496 mm3.496 mmDrive-through width2.613 mm2.613 mmSwitchoff level4.026 mm4.331 mmSupport bracket length on the front min.790 mm790 mmSupport bracket length on the rear min.790 mm1.700 mmSupport bracket length on the rear min.790 mm790 mmSupport bracket length on the rear max.1.700 mm1.700 mmRotary plate height min.119 mm119 mmRotary plate height max.181 mm181 mmClear span between2.899 mm2.899 mmDriving power3 kW3 kWPower supply voltage (electrical)230/400 V, 50 Hz230/400 V, 50 HzLifting timeapprox. 60 sec.approx. 60 sec. | Load capacity         5.500 kg         5.500 kg         5.500 kg           Stroke         1.985 mm         1.985 mm         1.985 mm           Overall height         4.170 mm         4.475 mm         4.780 mm           Overall width         3.496 mm         3.496 mm         3.496 mm           Drive-through width         2.613 mm         2.613 mm         2.613 mm           Switchoff level         4.026 mm         4.331 mm         4.636 mm           Support bracket length on the front min.         790 mm         790 mm         790 mm           Support bracket length on the front max.         1.700 mm         1.700 mm         1.700 mm           Support bracket length on the rear min.         790 mm         790 mm         790 mm           Support bracket length on the rear max.         1.700 mm         1.700 mm         1.700 mm           Support bracket length on the rear max.         1.700 mm         1.700 mm         1.700 mm           Rotary plate height min.         119 mm         119 mm         119 mm         181 mm           Rotary plate height max.         181 mm         181 mm         2.899 mm         2.899 mm           Clear span between         2.899 mm         2.899 mm         2.899 mm         2.899 mm           Driving power |