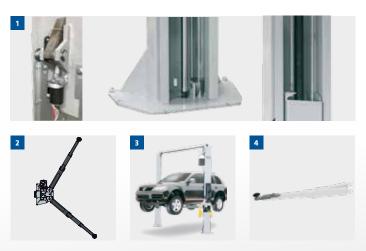

| Model                                    | SP055E-EH1GR                                                                                                                                                                                                                                                                                                                                                                             | SP055E-EH1GR                                                                                                                                                                                                                                                                                                                                                                                                                                                                                                | SP055E-EH2GR                                                                                                                                                                                                                                                                                                                                                                                                                                                                                                                                                                                                                                  | SP055E-EH4GR                                                                                                                                                                                                                                                                                                                                                                                                                                                                                                                                                                                                                                                                                                                                                                                                                                                                                                                                                                                                                                                                                                                                                                                                                                                                                        |
|------------------------------------------|------------------------------------------------------------------------------------------------------------------------------------------------------------------------------------------------------------------------------------------------------------------------------------------------------------------------------------------------------------------------------------------|-------------------------------------------------------------------------------------------------------------------------------------------------------------------------------------------------------------------------------------------------------------------------------------------------------------------------------------------------------------------------------------------------------------------------------------------------------------------------------------------------------------|-----------------------------------------------------------------------------------------------------------------------------------------------------------------------------------------------------------------------------------------------------------------------------------------------------------------------------------------------------------------------------------------------------------------------------------------------------------------------------------------------------------------------------------------------------------------------------------------------------------------------------------------------|-----------------------------------------------------------------------------------------------------------------------------------------------------------------------------------------------------------------------------------------------------------------------------------------------------------------------------------------------------------------------------------------------------------------------------------------------------------------------------------------------------------------------------------------------------------------------------------------------------------------------------------------------------------------------------------------------------------------------------------------------------------------------------------------------------------------------------------------------------------------------------------------------------------------------------------------------------------------------------------------------------------------------------------------------------------------------------------------------------------------------------------------------------------------------------------------------------------------------------------------------------------------------------------------------------|
| Load capacity                            | 5.500 kg                                                                                                                                                                                                                                                                                                                                                                                 | 5.500 kg                                                                                                                                                                                                                                                                                                                                                                                                                                                                                                    | 5.500 kg                                                                                                                                                                                                                                                                                                                                                                                                                                                                                                                                                                                                                                      | 5.500 kg                                                                                                                                                                                                                                                                                                                                                                                                                                                                                                                                                                                                                                                                                                                                                                                                                                                                                                                                                                                                                                                                                                                                                                                                                                                                                            |
| Stroke                                   | 1.985 mm                                                                                                                                                                                                                                                                                                                                                                                 | 1.985 mm                                                                                                                                                                                                                                                                                                                                                                                                                                                                                                    | 1.985 mm                                                                                                                                                                                                                                                                                                                                                                                                                                                                                                                                                                                                                                      | 1.985 mm                                                                                                                                                                                                                                                                                                                                                                                                                                                                                                                                                                                                                                                                                                                                                                                                                                                                                                                                                                                                                                                                                                                                                                                                                                                                                            |
| Overall height                           | 4.170 mm                                                                                                                                                                                                                                                                                                                                                                                 | 4.475 mm                                                                                                                                                                                                                                                                                                                                                                                                                                                                                                    | 4.780 mm                                                                                                                                                                                                                                                                                                                                                                                                                                                                                                                                                                                                                                      | 5.410 mm                                                                                                                                                                                                                                                                                                                                                                                                                                                                                                                                                                                                                                                                                                                                                                                                                                                                                                                                                                                                                                                                                                                                                                                                                                                                                            |
| Overall width                            | 3.496 mm                                                                                                                                                                                                                                                                                                                                                                                 | 3.496 mm                                                                                                                                                                                                                                                                                                                                                                                                                                                                                                    | 3.496 mm                                                                                                                                                                                                                                                                                                                                                                                                                                                                                                                                                                                                                                      | 3.496 mm                                                                                                                                                                                                                                                                                                                                                                                                                                                                                                                                                                                                                                                                                                                                                                                                                                                                                                                                                                                                                                                                                                                                                                                                                                                                                            |
| Drive-through width                      | 2.613 mm                                                                                                                                                                                                                                                                                                                                                                                 | 2.613 mm                                                                                                                                                                                                                                                                                                                                                                                                                                                                                                    | 2.613 mm                                                                                                                                                                                                                                                                                                                                                                                                                                                                                                                                                                                                                                      | 2.613 mm                                                                                                                                                                                                                                                                                                                                                                                                                                                                                                                                                                                                                                                                                                                                                                                                                                                                                                                                                                                                                                                                                                                                                                                                                                                                                            |
| Switchoff level                          | 4.026 mm                                                                                                                                                                                                                                                                                                                                                                                 | 4.331 mm                                                                                                                                                                                                                                                                                                                                                                                                                                                                                                    | 4.636 mm                                                                                                                                                                                                                                                                                                                                                                                                                                                                                                                                                                                                                                      | 5.266 mm                                                                                                                                                                                                                                                                                                                                                                                                                                                                                                                                                                                                                                                                                                                                                                                                                                                                                                                                                                                                                                                                                                                                                                                                                                                                                            |
| Support bracket length on the front min. | 790 mm                                                                                                                                                                                                                                                                                                                                                                                   | 790 mm                                                                                                                                                                                                                                                                                                                                                                                                                                                                                                      | 790 mm                                                                                                                                                                                                                                                                                                                                                                                                                                                                                                                                                                                                                                        | 790 mm                                                                                                                                                                                                                                                                                                                                                                                                                                                                                                                                                                                                                                                                                                                                                                                                                                                                                                                                                                                                                                                                                                                                                                                                                                                                                              |
| Support bracket length on the front max. | 1.700 mm                                                                                                                                                                                                                                                                                                                                                                                 | 1.700 mm                                                                                                                                                                                                                                                                                                                                                                                                                                                                                                    | 1.700 mm                                                                                                                                                                                                                                                                                                                                                                                                                                                                                                                                                                                                                                      | 1.700 mm                                                                                                                                                                                                                                                                                                                                                                                                                                                                                                                                                                                                                                                                                                                                                                                                                                                                                                                                                                                                                                                                                                                                                                                                                                                                                            |
| Support bracket length on the rear min.  | 790 mm                                                                                                                                                                                                                                                                                                                                                                                   | 790 mm                                                                                                                                                                                                                                                                                                                                                                                                                                                                                                      | 790 mm                                                                                                                                                                                                                                                                                                                                                                                                                                                                                                                                                                                                                                        | 790 mm                                                                                                                                                                                                                                                                                                                                                                                                                                                                                                                                                                                                                                                                                                                                                                                                                                                                                                                                                                                                                                                                                                                                                                                                                                                                                              |
| Support bracket length on the rear max.  | 1.700 mm                                                                                                                                                                                                                                                                                                                                                                                 | 1.700 mm                                                                                                                                                                                                                                                                                                                                                                                                                                                                                                    | 1.700 mm                                                                                                                                                                                                                                                                                                                                                                                                                                                                                                                                                                                                                                      | 1.700 mm                                                                                                                                                                                                                                                                                                                                                                                                                                                                                                                                                                                                                                                                                                                                                                                                                                                                                                                                                                                                                                                                                                                                                                                                                                                                                            |
| Rotary plate height min.                 | 119 mm                                                                                                                                                                                                                                                                                                                                                                                   | 119 mm                                                                                                                                                                                                                                                                                                                                                                                                                                                                                                      | 119 mm                                                                                                                                                                                                                                                                                                                                                                                                                                                                                                                                                                                                                                        | 119 mm                                                                                                                                                                                                                                                                                                                                                                                                                                                                                                                                                                                                                                                                                                                                                                                                                                                                                                                                                                                                                                                                                                                                                                                                                                                                                              |
| Rotary plate height max.                 | 181 mm                                                                                                                                                                                                                                                                                                                                                                                   | 181 mm                                                                                                                                                                                                                                                                                                                                                                                                                                                                                                      | 181 mm                                                                                                                                                                                                                                                                                                                                                                                                                                                                                                                                                                                                                                        | 181 mm                                                                                                                                                                                                                                                                                                                                                                                                                                                                                                                                                                                                                                                                                                                                                                                                                                                                                                                                                                                                                                                                                                                                                                                                                                                                                              |
| Clear span between                       | 2.899 mm                                                                                                                                                                                                                                                                                                                                                                                 | 2.899 mm                                                                                                                                                                                                                                                                                                                                                                                                                                                                                                    | 2.899 mm                                                                                                                                                                                                                                                                                                                                                                                                                                                                                                                                                                                                                                      | 2.899 mm                                                                                                                                                                                                                                                                                                                                                                                                                                                                                                                                                                                                                                                                                                                                                                                                                                                                                                                                                                                                                                                                                                                                                                                                                                                                                            |
| Driving power                            | 3 kW                                                                                                                                                                                                                                                                                                                                                                                     | 3 kW                                                                                                                                                                                                                                                                                                                                                                                                                                                                                                        | 3 kW                                                                                                                                                                                                                                                                                                                                                                                                                                                                                                                                                                                                                                          | 3 kW                                                                                                                                                                                                                                                                                                                                                                                                                                                                                                                                                                                                                                                                                                                                                                                                                                                                                                                                                                                                                                                                                                                                                                                                                                                                                                |
| Power supply voltage (electrical)        | 230/400 V, 50 Hz                                                                                                                                                                                                                                                                                                                                                                         | 230/400 V, 50 Hz                                                                                                                                                                                                                                                                                                                                                                                                                                                                                            | 230/400 V, 50 Hz                                                                                                                                                                                                                                                                                                                                                                                                                                                                                                                                                                                                                              | 230/400 V, 50 Hz                                                                                                                                                                                                                                                                                                                                                                                                                                                                                                                                                                                                                                                                                                                                                                                                                                                                                                                                                                                                                                                                                                                                                                                                                                                                                    |
| Lifting time                             | approx. 60 sec.                                                                                                                                                                                                                                                                                                                                                                          | approx. 60 sec.                                                                                                                                                                                                                                                                                                                                                                                                                                                                                             | approx. 60 sec.                                                                                                                                                                                                                                                                                                                                                                                                                                                                                                                                                                                                                               | approx. 60 sec.                                                                                                                                                                                                                                                                                                                                                                                                                                                                                                                                                                                                                                                                                                                                                                                                                                                                                                                                                                                                                                                                                                                                                                                                                                                                                     |
| Required ceiling height                  | 4.220 mm                                                                                                                                                                                                                                                                                                                                                                                 | 4.525 mm                                                                                                                                                                                                                                                                                                                                                                                                                                                                                                    | 4.830 mm                                                                                                                                                                                                                                                                                                                                                                                                                                                                                                                                                                                                                                      | 5.460 mm                                                                                                                                                                                                                                                                                                                                                                                                                                                                                                                                                                                                                                                                                                                                                                                                                                                                                                                                                                                                                                                                                                                                                                                                                                                                                            |
|                                          | Load capacity Stroke Overall height Overall width Drive-through width Switchoff level Support bracket length on the front min. Support bracket length on the rear min. Support bracket length on the rear min. Support bracket length on the rear max. Rotary plate height min. Rotary plate height max. Clear span between Driving power Power supply voltage (electrical) Lifting time | Load capacity  Stroke  1.985 mm  Overall height  4.170 mm  Overall width  3.496 mm  Drive-through width  2.613 mm  Switchoff level  4.026 mm  Support bracket length on the front min.  Support bracket length on the front max.  1.700 mm  Support bracket length on the rear min.  790 mm  Support bracket length on the rear max.  1.700 mm  Rotary plate height min.  Rotary plate height max.  Clear span between  Driving power  Driving power  3 kW  Power supply voltage (electrical)  Lifting time | Load capacity5.500 kg5.500 kgStroke1.985 mm1.985 mmOverall height4.170 mm4.475 mmOverall width3.496 mm3.496 mmDrive-through width2.613 mm2.613 mmSwitchoff level4.026 mm4.331 mmSupport bracket length on the front min.790 mm790 mmSupport bracket length on the rear min.790 mm1.700 mmSupport bracket length on the rear min.790 mm790 mmSupport bracket length on the rear max.1.700 mm1.700 mmRotary plate height min.119 mm119 mmRotary plate height max.181 mm181 mmClear span between2.899 mm2.899 mmDriving power3 kW3 kWPower supply voltage (electrical)230/400 V, 50 Hz230/400 V, 50 HzLifting timeapprox. 60 sec.approx. 60 sec. | Load capacity         5.500 kg         5.500 kg         5.500 kg           Stroke         1.985 mm         1.985 mm         1.985 mm           Overall height         4.170 mm         4.475 mm         4.780 mm           Overall width         3.496 mm         3.496 mm         3.496 mm           Drive-through width         2.613 mm         2.613 mm         2.613 mm           Switchoff level         4.026 mm         4.331 mm         4.636 mm           Support bracket length on the front min.         790 mm         790 mm         790 mm           Support bracket length on the front max.         1.700 mm         1.700 mm         1.700 mm           Support bracket length on the rear min.         790 mm         790 mm         790 mm           Support bracket length on the rear max.         1.700 mm         1.700 mm         1.700 mm           Support bracket length on the rear max.         1.700 mm         1.700 mm         1.700 mm           Rotary plate height min.         119 mm         119 mm         119 mm         181 mm           Rotary plate height max.         181 mm         181 mm         2.899 mm         2.899 mm           Clear span between         2.899 mm         2.899 mm         2.899 mm         2.899 mm           Driving power |