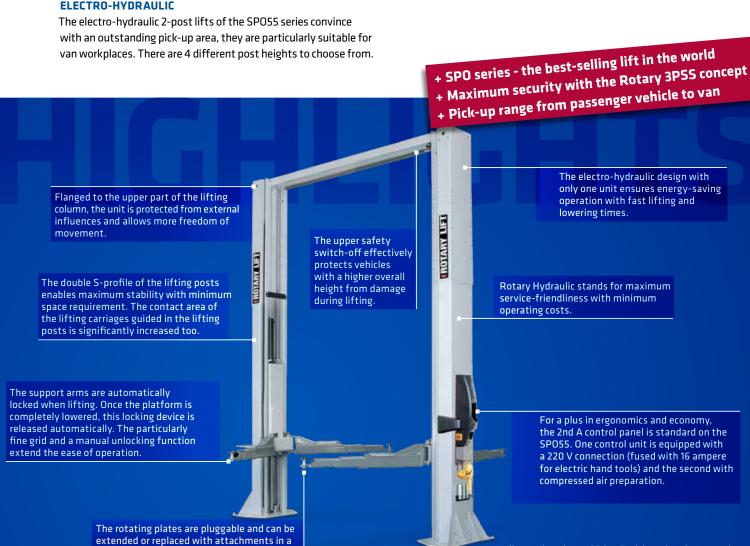

## HIGHLIGHTS IN DETAIL

stable and cost-effective manner.

1 The 3PSS concept (3 Phase Security System) includes:

Illustration shows SP055E with optional accessories.

- Mechanical safety latches integrated on both sides with automatic actuation
- Load-free synchronization pulleys secure the load during the lifting and lowering process
- · Hydraulic system secured by non-return valve including maintenance-free high-pressure cylinder in both posts.
- The well-conceived support arm construction allows both symmetrical and asymmetrical pick-up of the vehicles - without repositioning.
- 3 The maximum drive-through width with minimum external dimensions and the construction without a base frame ensure problem-free access to the lifting platform.
- 4 By using the optional AE250 support arm extension, long vans can also be picked up at the points recommended by the manufacturer.