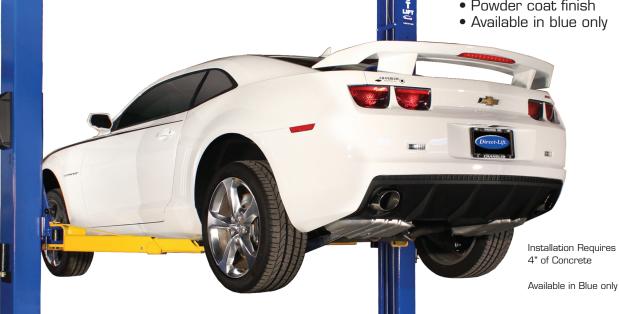

#### Features:

- Commercial grade clear floor model
- Single point lock release
- Self-setting locking system
- Padded shut-off bar
- Asymmetric arm design
- Symmetric post design
- Adapters extensions included
- Anchor bolts included
- Powder coat finish
- Available in blue only

**ASYMMETRIC ARM DESIGN WITH SYMMETRIC** POST FOR EASE OF VEHICLE **ENTRY AND EXIT** 

WWW.DIRECTLIFT.COM