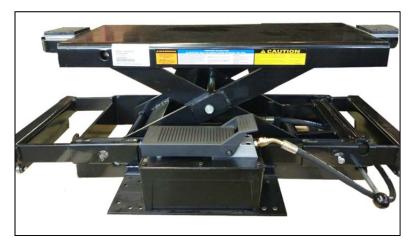

Subject: New Rolling Jack NRJ45G-AP

Ladies and Gentlemen,

In order to satisfy the needs of vehicles with lower chassis and improve user experience, we now have a new rolling jack **NRJ45G-AP**.

Serial numbers begin from "FAQ" (For example:FAQ2016J0001).

NRJ45G-AP

FULL RISE
TELESCOPING ENDS AND
SLIDING ADAPTERS
FULL EXTENDED

FULLY COLLAPSED
TELESCOPING ENDS AND SLIDING ADAPTERS
FULLY RETRACTED

## **Features**

- Capacity: 4500 lbs (2041kg)
- Height from adapters to runway surface is 76mm-266mm (SM4T,CR4T,RSM4T)
- Use air pumps

This rolling jack can be used in the below lift models.

| Brand      | Lift Model |
|------------|------------|
| Rotary     | SM4T       |
| Revolution | RSM4T RFP9 |
| Direct     | PP9        |
| Forward    | CR4T EP9   |