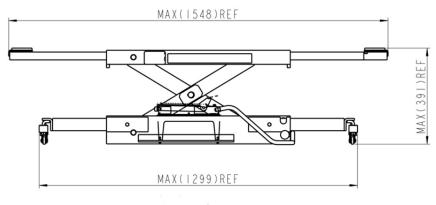

NRJ45G-AP

FULL RISE
TELESCOPING ENDS AND
SLIDING ADAPTERS
FULL EXTENDED

FULLY COLLAPSED
TELESCOPING ENDS AND SLIDING ADAPTERS
FULLY RETRACTED

## **Features**

- Capacity: 4500 lbs (2041kg)
- Height from adapters to runway surface is 76mm-266mm (SM4T,CR4T,RSM4T)
- Use air pumps

This rolling jack can be used in the below lift models.

| Brand      | Lift Model |
|------------|------------|
| Rotary     | SM4T       |
| Revolution | RSM4T RFP9 |
| Direct     | PP9        |
| Forward    | CR4T EP9   |