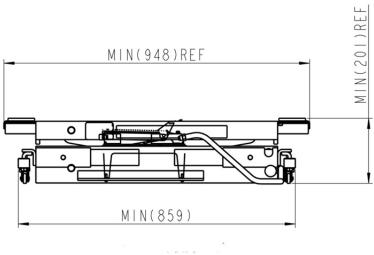

NRJ45G-AP

FULL RISE
TELESCOPING ENDS AND
SLIDING ADAPTERS
FULL EXTENDED

FULLY COLLAPSED
TELESCOPING ENDS AND SLIDING ADAPTERS
FULLY RETRACTED

## **Features**

- Capacity: 4500 lbs (2041kg)
- Height from adapters to runway surface is 76mm-266mm (SM4T,CR4T,RSM4T)
- Use air pumps

This rolling jack can be used in the below lift models.

| Brand      | Lift Model |
|------------|------------|
| Rotary     | SM4T       |
| Revolution | RSM4T RFP9 |
| Direct     | PP9        |
| Forward    | CR4T EP9   |