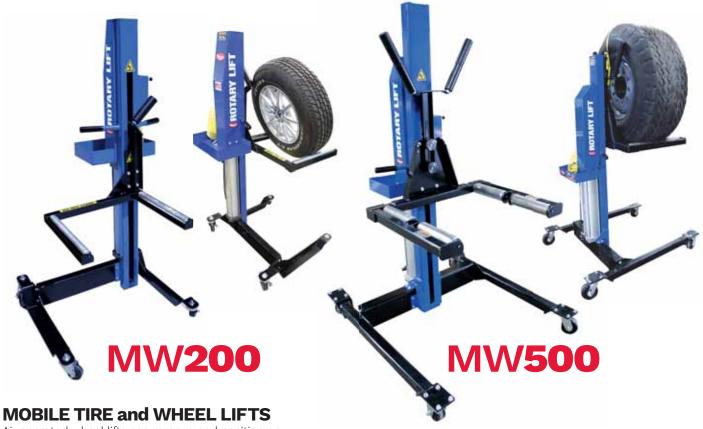

### MW200 FEATURES:

200 lbs. capacity at 100 psi

- · Offset column for easy transfer to balancer
- · Single lever control
- · Valves to adjust speed
- · Includes air hose and auxilliary air connection
- · Easy to maneuver 5" locking casters
- Tray for parts and lug nuts
- · Extra strong US steel construction

## MW500 FEATURES:

500 lbs. capacity at 100 psi

- · Redundant lifting cables inside column for added safety
- · Back stop allows 5" of adjustable height
- · Split tire rollers on bottom arms for dually tires
- · Air tool connection to reduce hoses in shop
- · Includes pressure regulator to prevent overloading
- Tray for parts and lug nuts
- · Includes tie-down strap
- Extra strong US steel construction

#### **MODEL** #MW200 **#MW500**

| Lift Capacity      | 200 lbs.<br>500 lbs.                          |
|--------------------|-----------------------------------------------|
| Weight             | 135 lbs.<br>336 lbs.                          |
| Height             | 61 1/2"<br>72"                                |
| Width              | 30 1/2"<br>42"                                |
| Length             | 30"<br>47 1/2"                                |
| Tires Size         | 20" to 30" APPROXIMATE 30" to 45" APPROXIMATE |
| Stroke             | 40"                                           |
| Operating Pressure | 100 psi                                       |
| Time of Full Rise  | 6 seconds                                     |