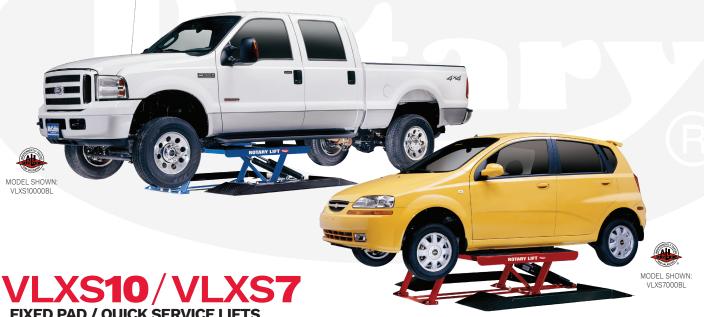

# **VLXS SERIES**LOW RISE PAD LIFTS

7,000 - 10,000 lbs. / QUICK SERVICE LIFTS

**FIXED PAD / QUICK SERVICE LIFTS Increasing Productivity with Rotary Lift** 

The VLXS low-rise lift is your solution for quick service operation on today's passenger cars and trucks up to 10,000 lbs. Tire and brake work can now be performed on a wider variety of vehicles, thanks to the lift's pads, adapters, wider drive-over capability. The vehicle spotting combinations allow lifting of uni-body and frame engagement — reaching recommended manufacturers pick-up points on most

#### **FEATURES:**

- 10,000 and 7,000 lbs. capacity models
- · Dual lifting cylinders

vehicles on the road today.

- · Non-slip deck padding provides surface for adapters or vehicle pick-up points
- · Ramps and side drive-over areas accomodate wider wheelbases
- · ALI Gold Certified

### **VLXS10 3-Position Adapters**

Rubber contact pads on three sides increase the positioning capabilities.

Lo: 4 5/16"

Mid" 6 5/16" High: 8 9/16"

The VLXS10 also comes with a set of four 1 1/2" rubber block adapters for low-profile vehicles.

#### **VLXS7 Rubber Block Adapters**

Standard with a set of four (4) each rubber blocks for quick access to lower profile and unibody frame vehicles. Blocks are 11/2" and 3" in height.

**VLXS7/10 MODEL** Lift Colors are Blue and Re PAD LIFTS