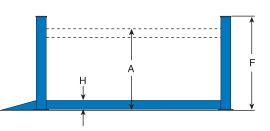

The AK4T is a bolt-on alignment kit that offers an easy way to convert the RSM4T four-post lift into a fully equipped flat top alignment rack.

|    | Specifications         | RSM4T              |
|----|------------------------|--------------------|
|    | Capacity               | 4082kg (9000 lbs.) |
| Α. | Rise                   | 1962mm (77-1/4")   |
| В. | Overall Length         | 5337mm (210-1/8")  |
|    | Maximum Wheelbase      | 3861mm (152")      |
| C. | Overall Width          | 3276mm (129")      |
| D. | Width Inside Columns   | 2718mm (107")      |
| E. | Length Between Columns | 4191mm (165")      |
| F. | Overall Height         | 2221mm (87-7/16")  |
| G. | Runway Tread Width     | 508mm (20")        |
| Η. | Runway Height          | 127mm (5″)         |
| Ι. | Width Between Runways  | 1000mm (39-3/8")   |
|    | Rise Time              | 55 seconds         |
|    | Voltage/Amps           | 208/230, 20 amps   |
|    | Motor                  | 1Ø*/2HP/60Hz       |