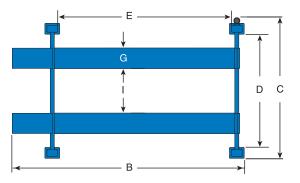

The AK4T is a bolt-on alignment kit that offers an easy way to convert the RSM4T four-post lift into a fully equipped flat top alignment rack.

|    | Specifications         | RSM4T              |
|----|------------------------|--------------------|
|    | Capacity               | 4082kg (9000 lbs.) |
| Α. | Rise                   | 1962mm (77-1/4")   |
| В. | Overall Length         | 5337mm (210-1/8")  |
|    | Maximum Wheelbase      | 3861mm (152")      |
| C. | Overall Width          | 3276mm (129")      |
| D. | Width Inside Columns   | 2718mm (107")      |
| E. | Length Between Columns | 4191mm (165")      |
| F. | Overall Height         | 2221mm (87-7/16")  |
| G. | Runway Tread Width     | 508mm (20")        |
| Η. | Runway Height          | 127mm (5″)         |
| Ι. | Width Between Runways  | 1000mm (39-3/8")   |
|    | Rise Time              | 55 seconds         |
|    | Voltage/Amps           | 208/230, 20 amps   |
|    | Motor                  | 1Ø*/2HP/60Hz       |