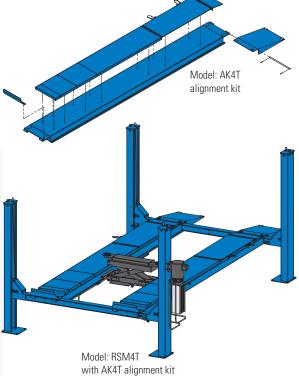

### Alignment Kit Available!

Shown: RSM4T 4082kg (9000lbs) capacity with optional alignment kit

# RSM4T Four Post Lift

**Revolution's RSM4T** is ideal for quick lifting and service of a wide range of vehicles - *the real value is the increase in productivity.* 

The AK4T is a bolt-on alignment kit that offers an easy way to convert the RSM4T four-post lift into a fully equipped flat top alignment rack.

|    | Specifications         | RSM4T              |
|----|------------------------|--------------------|
|    | Capacity               | 4082kg (9000 lbs.) |
| Α. | Rise                   | 1962mm (77-1/4")   |
| В. | Overall Length         | 5337mm (210-1/8")  |
|    | Maximum Wheelbase      | 3861mm (152")      |
| C. | Overall Width          | 3276mm (129")      |
| D. | Width Inside Columns   | 2718mm (107")      |
| E. | Length Between Columns | 4191mm (165")      |
| F. | Overall Height         | 2221mm (87-7/16")  |
| G. | Runway Tread Width     | 508mm (20")        |
| Η. | Runway Height          | 127mm (5″)         |
| Ι. | Width Between Runways  | 1000mm (39-3/8")   |
|    | Rise Time              | 55 seconds         |
|    | Voltage/Amps           | 208/230, 20 amps   |
|    | Motor                  | 1Ø*/2HP/60Hz       |