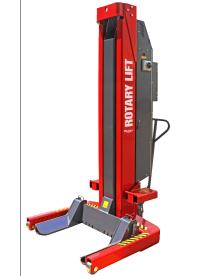

# MC75-4D 7500KG. CAPACITY WIRELESS MOBILE COLUMN LIFT

Four, six or eight column configurations can accomodate light duty passenger vehicles and heavy duty trucks up to 60,000 kg!

**ROTARY LIFT** 

#### SPRING LOADED STEERING / BRAKING SYSTEM

No need to manually operate the jacks to move the columns - saves precious time *on every set up* 

#### INVERTED HYDRAULIC CYLINDER

The hydraulic cylinder is inverted \_\_ inside the carriage and the chrome piston rod is protected from debris and damage. This extends the life of the column and reduces maintenance frequency and cost

#### BATTERY OPERATED WITH ON-BOARD MINN KOTA® CHARGER

During lift use, there are no power cords to clutter up the service bay with this waterproof charger - use it anywhere, even washbays Battery purchased separately for international use

#### **FORKLIFT POCKETS**

Provide a convenient way to relocate columnswithin your shop. Included with every lift, they are clearly labeled for easy handling

#### EASY TO MOVE ADJUSTABLE FORKS

Improves set up time without the need for reducer sleeves - adjustment Wheel Rim Size: 228mm to 610mm

#### **TOUGH RUBBER-COATED WHEELS**

Easily roll over dirt and debris that can jolt other lifts to a stop - wheels automatically retract under load