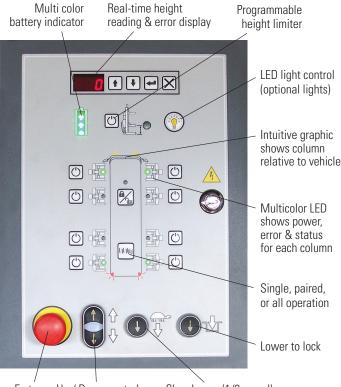

#### PATENTED INTUITIVE CONTROL CONSOLE

Rotary's exclusive control console allows the lift to be fully controlled from any column

E-stop Up / Down controls Slow Lower (1/3 speed)

#### WIRELESS BENEFITS:

**Position Memory** no need to configure columns for each lifting cycle...set it and forget it.

Automatically re-establishes communication between columns if signal is dropped - no need to reset communication errors.

No RFID identifier wand to lose

**Forward compatible / programmable** with quick, easy software update.