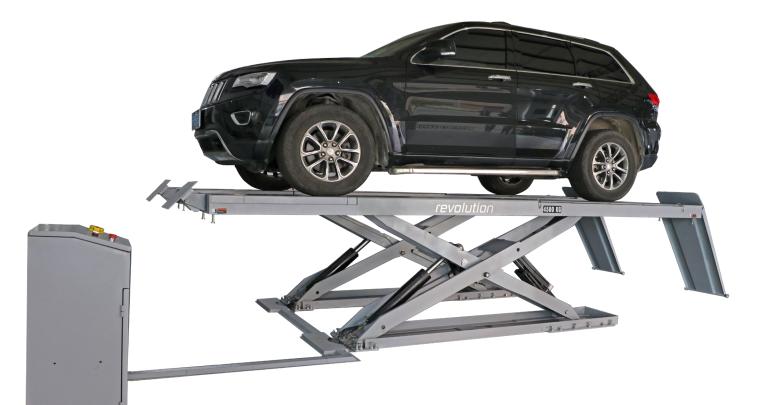

## revolution GB545AR-50

## Alignment Scissor Lift / 4500kg. capacity

## FEATURES:

- 4500kg capacity alignment scissor lift
- 200mm low profile platform
- 1900mm long slip pates accommodate a greater wheelbase range for two and four wheel alignments
- Positive engagement locking system ensures safety
- Photo sensor helps prevent the lift operating in the event that two platforms are unbalanced

| Specifications        | GBS45AR-50              |
|-----------------------|-------------------------|
| Capacity              | 4500kg                  |
| Maximum Rise          | 1870mm                  |
| Min Height            | 200mm                   |
| Runway Length         | 5000mm                  |
| Runway Width          | 595mm                   |
| Overall Length        | 6510mm                  |
| Overall Width         | 2070mm                  |
| Width between Runways | 900mm                   |
| Motor / Voltage       | 3kW / 3PH / 380V / 50Hz |
| Air Pressue           | 6 ~ 8 Bar               |