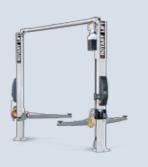

## **BMW GROUP APPROVALS**

For increased ergonomics and productivity, each lifting column on E-models have been equipped with their own control unit. Because of the workshop environment, the pushbuttons can also be pressed when wearing gloves.

The two control units (E-models) are equipped with a 220 V GFI socket for connecting electrical equipment (America: 110 V). Optionally, a compressed air connector can be provided.