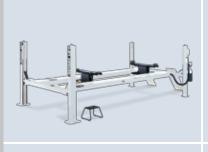

## Manual control SPOA40M BMW

- Conventional operation using two hands
- Manual lock release.

|    | Model:                                   | SPOA40E<br>BMW 230 V<br>Europe | <b>SPOA10E</b><br><b>BMW</b> 110 V<br>America | <b>SPOA10M</b><br><b>BMW</b> 110 V<br>America |
|----|------------------------------------------|--------------------------------|-----------------------------------------------|-----------------------------------------------|
|    | Capacity                                 | 4000 kg                        | 4000 kg                                       | 4000 kg                                       |
| Α. | Stroke                                   | 1972 mm                        | 1972 mm                                       | 1972 mm                                       |
| B. | Overall height                           | 4170 mm                        | 4170 mm                                       | 4170 mm                                       |
| C. | Overall width<br>(Outside of base plate) | 3424 mm                        | 3424 mm                                       | 3424 mm                                       |
| D. | Drive through clearance                  | 2353 mm                        | 2353 mm                                       | 2353 mm                                       |
| E. | Switchoff level                          | 4065 mm                        | 4065 mm                                       | 4065 mm                                       |
| F. | Support bracket length on the front min. | 450 mm                         | 450 mm                                        | 450 mm                                        |
| G. | Support bracket length on the front max. | 806 mm                         | 806 mm                                        | 806 mm                                        |
| H. | Support bracket length on the rear min.  | 876 mm                         | 876 mm                                        | 876 mm                                        |
| I. | Support bracket length on the rear max.  | 1472 mm                        | 1472 mm                                       | 1472 mm                                       |
| J. | Rotary plate height min.                 | 94 mm                          | 94 mm                                         | 94 mm                                         |
| K. | Rotary plate height max.                 | 169 mm                         | 169 mm                                        | 169 mm                                        |
| M. | Column spacing, interior dimension       | 2650 mm                        | 2650 mm                                       | 2650 mm                                       |
|    | Motor performance                        | 4 kW                           | 4 kW                                          | 4 kW                                          |
|    | Electrical connection (3 phases)         | 400 V, 50 Hz                   | 400 V, 50 Hz                                  | 400 V, 50 Hz                                  |
|    | Lifting time                             | 31 sec.                        | 31 sec.                                       | 31 sec.                                       |