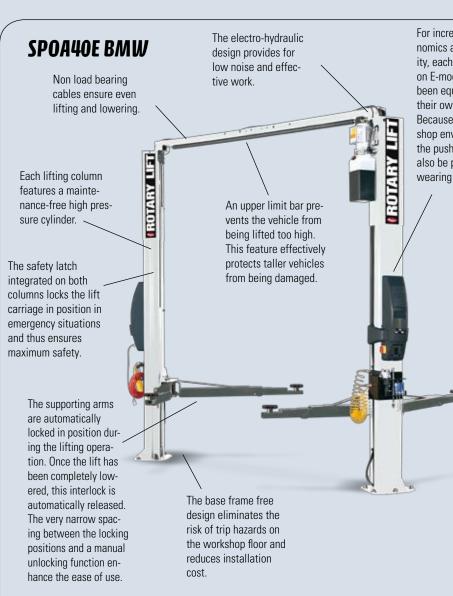

## **BMW GROUP APPROVALS**

For increased ergonomics and productivity, each lifting column on E-models have been equipped with their own control unit. Because of the workshop environment, the pushbuttons can also be pressed when wearing gloves.

The two control units (E-models) are equipped with a 220 V GFI socket for connecting electrical equipment (America: 110 V). Optionally, a compressed air connector can be provided.

## Electric control SPOA40E BMW

- Single-hand operating unit on both lifting columns.
- Electrically controlled safety latches.
- Integrated 220/110 V connection, prepared for connecting compressed air.

## Manual control SPOA40M BMW

- Conventional operation using two hands
- Manual lock release.

|    | Model:                                   | SPOA40E<br>BMW 230 V<br>Europe | <b>SPOA10E</b><br><b>BMW</b> 110 V<br>America | <b>SPOA10M</b><br><b>BMW</b> 110 V<br>America |
|----|------------------------------------------|--------------------------------|-----------------------------------------------|-----------------------------------------------|
|    | Capacity                                 | 4000 kg                        | 4000 kg                                       | 4000 kg                                       |
| Α. | Stroke                                   | 1972 mm                        | 1972 mm                                       | 1972 mm                                       |
| B. | Overall height                           | 4170 mm                        | 4170 mm                                       | 4170 mm                                       |
| C. | Overall width<br>(Outside of base plate) | 3424 mm                        | 3424 mm                                       | 3424 mm                                       |
| D. | Drive through clearance                  | 2353 mm                        | 2353 mm                                       | 2353 mm                                       |
| E. | Switchoff level                          | 4065 mm                        | 4065 mm                                       | 4065 mm                                       |
| F. | Support bracket length on the front min. | 450 mm                         | 450 mm                                        | 450 mm                                        |
| G. | Support bracket length on the front max. | 806 mm                         | 806 mm                                        | 806 mm                                        |
| H. | Support bracket length on the rear min.  | 876 mm                         | 876 mm                                        | 876 mm                                        |
| I. | Support bracket length on the rear max.  | 1472 mm                        | 1472 mm                                       | 1472 mm                                       |
| J. | Rotary plate height min.                 | 94 mm                          | 94 mm                                         | 94 mm                                         |
| K. | Rotary plate height max.                 | 169 mm                         | 169 mm                                        | 169 mm                                        |
| M. | Column spacing, interior dimension       | 2650 mm                        | 2650 mm                                       | 2650 mm                                       |
|    | Motor performance                        | 4 kW                           | 4 kW                                          | 4 kW                                          |
|    | Electrical connection (3 phases)         | 400 V, 50 Hz                   | 400 V, 50 Hz                                  | 400 V, 50 Hz                                  |
|    | Lifting time                             | 31 sec.                        | 31 sec.                                       | 31 sec.                                       |