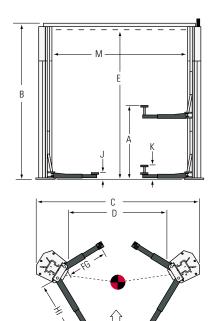

## Manual control SPOA40M BMW

- Conventional operation using two hands
- Manual lock release.

|    | Model:                                   | SPOA40E<br>BMW 230 V<br>Europe | <b>SPOA10E</b><br><b>BMW</b> 110 V<br>America | <b>SPOA10M</b><br><b>BMW</b> 110 V<br>America |
|----|------------------------------------------|--------------------------------|-----------------------------------------------|-----------------------------------------------|
|    | Capacity                                 | 4000 kg                        | 4000 kg                                       | 4000 kg                                       |
| Α. | Stroke                                   | 1972 mm                        | 1972 mm                                       | 1972 mm                                       |
| B. | Overall height                           | 4170 mm                        | 4170 mm                                       | 4170 mm                                       |
| C. | Overall width<br>(Outside of base plate) | 3424 mm                        | 3424 mm                                       | 3424 mm                                       |
| D. | Drive through clearance                  | 2353 mm                        | 2353 mm                                       | 2353 mm                                       |
| E. | Switchoff level                          | 4065 mm                        | 4065 mm                                       | 4065 mm                                       |
| F. | Support bracket length on the front min. | 450 mm                         | 450 mm                                        | 450 mm                                        |
| G. | Support bracket length on the front max. | 806 mm                         | 806 mm                                        | 806 mm                                        |
| H. | Support bracket length on the rear min.  | 876 mm                         | 876 mm                                        | 876 mm                                        |
| I. | Support bracket length on the rear max.  | 1472 mm                        | 1472 mm                                       | 1472 mm                                       |
| J. | Rotary plate height min.                 | 94 mm                          | 94 mm                                         | 94 mm                                         |
| K. | Rotary plate height max.                 | 169 mm                         | 169 mm                                        | 169 mm                                        |
| M. | Column spacing, interior dimension       | 2650 mm                        | 2650 mm                                       | 2650 mm                                       |
|    | Motor performance                        | 4 kW                           | 4 kW                                          | 4 kW                                          |
|    | Electrical connection (3 phases)         | 400 V, 50 Hz                   | 400 V, 50 Hz                                  | 400 V, 50 Hz                                  |
|    | Lifting time                             | 31 sec.                        | 31 sec.                                       | 31 sec.                                       |