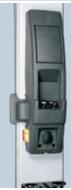

## Electric control SPOA40E BMW

- Single-hand operating unit on both lifting columns.
- Electrically controlled safety latches.
- Integrated 220/110 V connection, prepared for connecting compressed air.