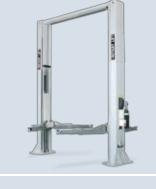

## **BMW GROUP APPROVALS**

For increased ergonomics and productivity, each lifting column on E-models have been equipped with their own control unit. Because of the workshop environment, the pushbuttons can also be pressed when wearing gloves.

The two control units (E-models) are equipped with a 220 V GFI socket for connecting electrical equipment (America: 110 V). Optionally, a compressed air connector can be provided.

## Electric control SPOA40E BMW

- Single-hand operating unit on both lifting columns.
- Electrically controlled safety latches.
- Integrated 220/110 V connection, prepared for connecting compressed air.

## Manual control SPOA40M BMW

- Conventional operation using two hands
- Manual lock release.

|    | Model:                                   | SPOA40E<br>BMW 230 V<br>Europe | <b>SPOA10E</b><br><b>BMW</b> 110 V<br>America | <b>SPOA10M</b><br><b>BMW</b> 110 V<br>America |
|----|------------------------------------------|--------------------------------|-----------------------------------------------|-----------------------------------------------|
|    | Capacity                                 | 4000 kg                        | 4000 kg                                       | 4000 kg                                       |
| Α. | Stroke                                   | 1972 mm                        | 1972 mm                                       | 1972 mm                                       |
| B. | Overall height                           | 4170 mm                        | 4170 mm                                       | 4170 mm                                       |
| C. | Overall width<br>(Outside of base plate) | 3424 mm                        | 3424 mm                                       | 3424 mm                                       |
| D. | Drive through clearance                  | 2353 mm                        | 2353 mm                                       | 2353 mm                                       |
| E. | Switchoff level                          | 4065 mm                        | 4065 mm                                       | 4065 mm                                       |
| F. | Support bracket length on the front min. | 450 mm                         | 450 mm                                        | 450 mm                                        |
| G. | Support bracket length on the front max. | 806 mm                         | 806 mm                                        | 806 mm                                        |
| H. | Support bracket length on the rear min.  | 876 mm                         | 876 mm                                        | 876 mm                                        |
| I. | Support bracket length on the rear max.  | 1472 mm                        | 1472 mm                                       | 1472 mm                                       |
| J. | Rotary plate height min.                 | 94 mm                          | 94 mm                                         | 94 mm                                         |
| K. | Rotary plate height max.                 | 169 mm                         | 169 mm                                        | 169 mm                                        |
| M. | Column spacing, interior dimension       | 2650 mm                        | 2650 mm                                       | 2650 mm                                       |
|    | Motor performance                        | 4 kW                           | 4 kW                                          | 4 kW                                          |
|    | Electrical connection (3 phases)         | 400 V, 50 Hz                   | 400 V, 50 Hz                                  | 400 V, 50 Hz                                  |
|    | Lifting time                             | 31 sec.                        | 31 sec.                                       | 31 sec.                                       |