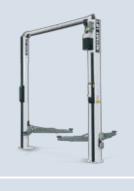

## **BMW GROUP APPROVALS**

For increased ergonomics and productivity, each lifting column on E-models have been equipped with their own control unit. Because of the workshop environment, the pushbuttons can also be pressed when wearing gloves.

## Electric control SPOA40E BMW

- Single-hand operating unit on both lifting columns.
- Electrically controlled safety latches.
- Integrated 220/110 V connection, prepared for connecting compressed air.

## Manual control SPOA40M BMW

- Conventional operation using two hands
- Manual lock release.

|    | Model:                                   | SPOA40E<br>BMW 230 V<br>Europe | <b>SPOA10E</b><br><b>BMW</b> 110 V<br>America | <b>SPOA10M</b><br><b>BMW</b> 110 V<br>America |
|----|------------------------------------------|--------------------------------|-----------------------------------------------|-----------------------------------------------|
|    | Capacity                                 | 4000 kg                        | 4000 kg                                       | 4000 kg                                       |
| Α. | Stroke                                   | 1972 mm                        | 1972 mm                                       | 1972 mm                                       |
| B. | Overall height                           | 4170 mm                        | 4170 mm                                       | 4170 mm                                       |
| C. | Overall width<br>(Outside of base plate) | 3424 mm                        | 3424 mm                                       | 3424 mm                                       |
| D. | Drive through clearance                  | 2353 mm                        | 2353 mm                                       | 2353 mm                                       |
| E. | Switchoff level                          | 4065 mm                        | 4065 mm                                       | 4065 mm                                       |
| F. | Support bracket length on the front min. | 450 mm                         | 450 mm                                        | 450 mm                                        |
| G. | Support bracket length on the front max. | 806 mm                         | 806 mm                                        | 806 mm                                        |
| H. | Support bracket length on the rear min.  | 876 mm                         | 876 mm                                        | 876 mm                                        |
| I. | Support bracket length on the rear max.  | 1472 mm                        | 1472 mm                                       | 1472 mm                                       |
| J. | Rotary plate height min.                 | 94 mm                          | 94 mm                                         | 94 mm                                         |
| K. | Rotary plate height max.                 | 169 mm                         | 169 mm                                        | 169 mm                                        |
| M. | Column spacing, interior dimension       | 2650 mm                        | 2650 mm                                       | 2650 mm                                       |
|    | Motor performance                        | 4 kW                           | 4 kW                                          | 4 kW                                          |
|    | Electrical connection (3 phases)         | 400 V, 50 Hz                   | 400 V, 50 Hz                                  | 400 V, 50 Hz                                  |
|    | Lifting time                             | 31 sec.                        | 31 sec.                                       | 31 sec.                                       |