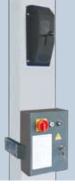

## **BMW GROUP APPROVALS**

For increased ergonomics and productivity, each lifting column on E-models have been equipped with their own control unit. Because of the workshop environment, the pushbuttons can also be pressed when wearing gloves.

The two control units (E-models) are equipped with a 220 V GFI socket for connecting electrical equipment (America: 110 V). Optionally, a compressed air connector can be provided.