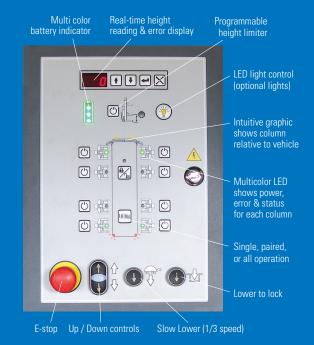

Provides a fast and convenient way to relocate columns.

- **TOUGH RUBBER-COATED STEEL WHEELS** Easily roll over dirt and debris that can jolt other lifts to a stop - wheels automatically retract under load.
- **8** INTUITIVE CONTROL CONSOLE Exclusive control console allows the lift to be fully controlled from any column.