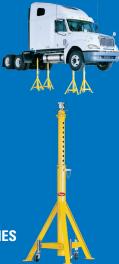

### JACK STANDS

# Always use jack stands when installing or removing heavy components.

Spring loaded caster wheels for easy positioning and portability. Height adjustment in 25.4 mm increments with 101.6 mm finetuning. All jack stands meet the required ASME PASE-2014 requirements for portable service equipment.

8,165 kg and 16,330 kg CAPACITIES

Shown: ARS18