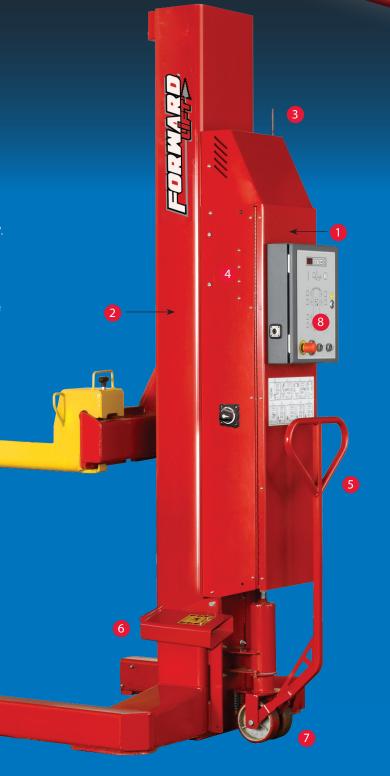

**GET THE MOST FROM YOUR LIFTING** SYSTEM!

*HEAVY DUTY* 

Two, four, six or eight column configurations can accomodate heavy duty trucks up to 65,600 kg!

1 BATTERY OPERATED WITH ON-BOARD CHARGER

During lift use, there are no power cords to clutter up the service bay. Batteries purchased separately for international use.

PROTECTED HYDRAULIC CYLINDER ROD

The hydraulic cylinder is inverted inside the carriage and the chrome piston rod is protected from debris and damage. This extends the life of the column and reduces maintenance frequency and cost.

- WIRELESS COLUMN COMMUNICATION
- EASY TO MOVE ADJUSTABLE FORKS Improves set up time without the need for reducer sleeves - adjustment range: 235 to 559 mm
- **(5)** SPRING LOADED STEERING AND BRAKING SYSTEM No need to manually operate a pallet jack to move the columns - saves precious time every time you move.
- FORKLIFT POCKETS

Provides a fast and convenient way to relocate columns.

- **TOUGH RUBBER-COATED STEEL WHEELS** Easily roll over dirt and debris that can jolt other lifts to a stop - wheels automatically retract under load.
- **8** INTUITIVE CONTROL CONSOLE Exclusive control console allows the lift to be fully controlled from any column.