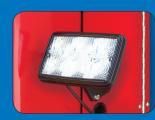

### LED LIGHTING

High-efficiency service lamps with single touch operation provide convenient handsfree lighting from the lift's control panel. Operates on the column's battery power.

Shown: M140148Bk