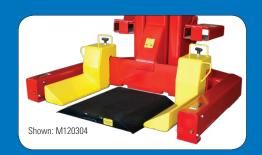

### LARGE WHEEL KIT

Larger tires are raised on ramps to allow for proper fork placement.