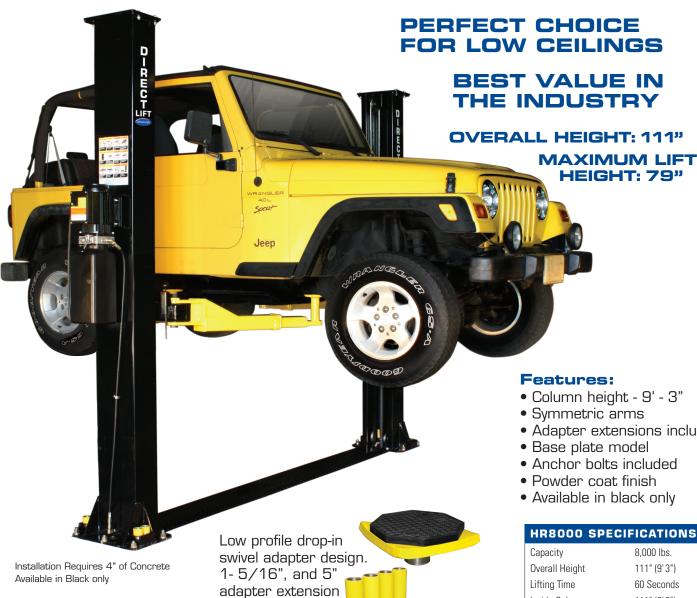

## HR8000 TWO POST 8,000 LB. CAPACITY LIFT

WWW.DIRECTLIFT.COM

sets included.

- Column height 9' 3"
- Symmetric arms
- Adapter extensions included
- Base plate model
- Anchor bolts included
- Powder coat finish
- Available in black only

## **HR8000 SPECIFICATIONS**

| Capacity            | 8,000 lbs.                     |
|---------------------|--------------------------------|
| Overall Height      | 111" (9'3")                    |
| Lifting Time        | 60 Seconds                     |
| Inside Column       | 111" (9'3")                    |
| Maximum Lift Height | 79" (6' 7")                    |
| Overall Floor Width | 135" (11'3")                   |
| Drive Thru          | 101.5" (8' 5.5")               |
| Motor               | 2HP, 220 Volt,<br>Single Phase |
| Column Size         | 7" x 11"                       |
| Base of Lift        | 13.5" x 18"                    |
| Minimum Pad Height  | 3.625"                         |
| Shipping Weight     | 1,450 lbs.                     |